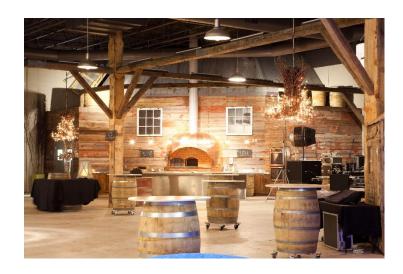

## PRINCE EDWARD ISLAND BREWING CO.

Price: \$175.00 per person

Includes food stations, country line dancing lesson, trivia, brewery tour, fun and prizes!

## **CPBI Ultimate Social: PEI Vibes & Good Times**

Join us for a fun filled afternoon, as we transport the spirit and vibe of the Cavendish Beach Music Festival to the PEI Brewing Company. Attendees will enjoy festival food stations featuring PEI culinary delights, craft beers and local spirits that focus on the island's natural ingredients and unique flavors.